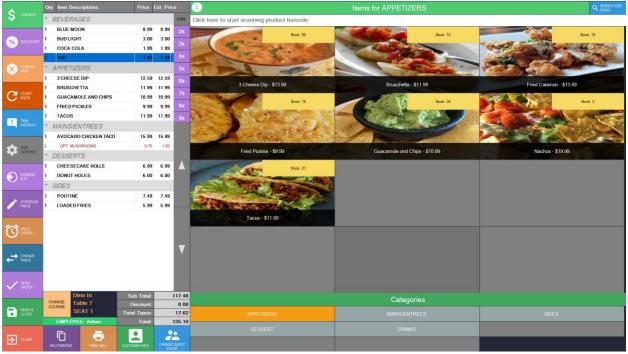

#### Order Entry screen (supports barcode scanning, supports grouping by item course):