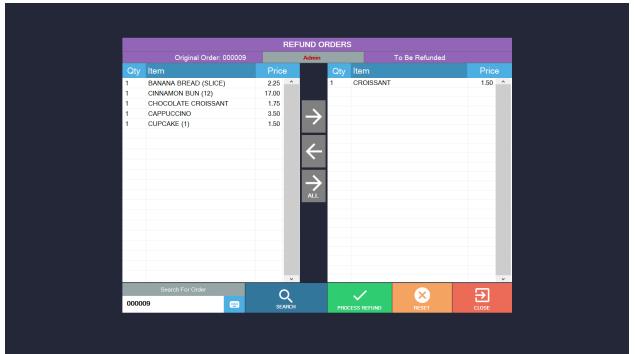

|          |            |           |                       |             |                       |                   |                        |               |          |                |   |
|            |                   |          |          |            |           |                       | 1           |                       |                   |                        |               |          |                |   |
|            |                   |          |          |            |           |                       |             |                       |                   |                        |               |          |                |   |

Hippos Software Inc. – 241 Clarence Street, Brampton, Ontario, Canada | sales@hipposhq.com | 1-888-644-7767

#### Refund screen:



#### Admin Tools & Settings screen:



Hippos Software Inc. – 241 Clarence Street, Brampton, Ontario, Canada | sales@hipposhq.com | 1-888-644-7767

Sales Receipt:

|      | Ava Bakery & Coffee Hous<br>01-41 Queen Street East, Brampto<br>L6W2A7<br>Phone: 647-800-4POS, Tax No.: HS | on, ON,<br>T1234           |
|------|------------------------------------------------------------------------------------------------------------|----------------------------|
|      |                                                                                                            | pe: Dine In<br>er: Walk In |
| Time |                                                                                                            | ver: Admin                 |
|      | Cash